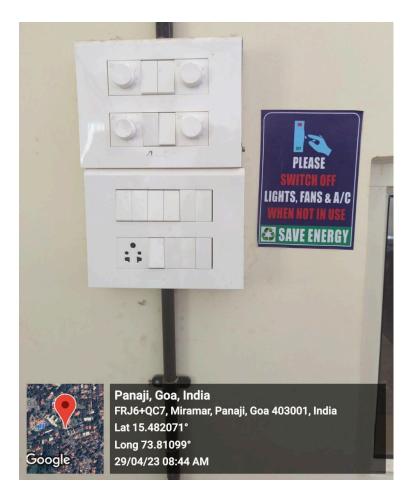

## 1. Signages:

The college has placed signs around the campus encouraging students and staff to turn off switches when they are not in use. This effort reminds everyone to save electricity and be responsible.

LIGHTS, FANS & A/C

🚳 SAVE ENERGY

....

Panaji, Goa, India

29/04/23 08:44 AM

Lat 15.482071° Long 73.81099°

000

FRJ6+QC7, Miramar, Panaji, Goa 403001, India