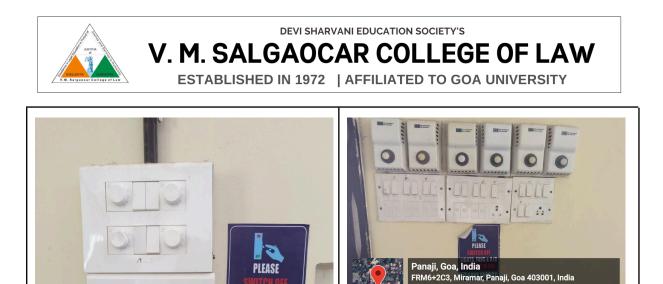

## 1. Signages:

The college has placed signs around the campus encouraging students and staff to turn off switches when they are not in use. This effort reminds everyone to save electricity and be responsible.

Lat 15.482398°

0

Long 73.811026° 29/04/23 09:24 AM

12

ogle

and the second

SEL EL

Panaji, Goa, India ang Upar law pani, FRM6+2C3, Miramar, Panaji, Goa 403001, India Lat 15.482389°

PLEASE ITS, FANS a

Long 73.810884° 29/04/23 09:24 AM